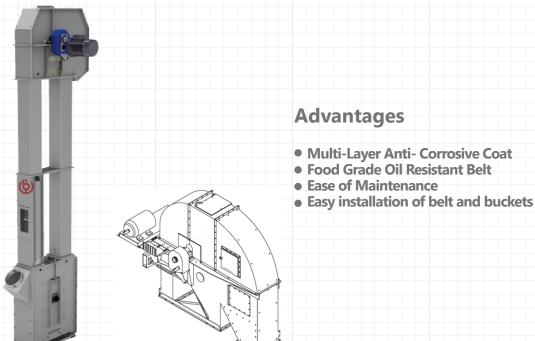

Rubber belt with vented plastic cups is standard. Special belting such as PVC, high temperature or food grade belt is available on request as are steel cast, or nylon cups in non-vented or other venting patterns.

Can be custom designed to meet specific project requirements Applications : Seeds, Spices, Grains, Pulses, etc Optional : Stainless Steel Version

| Description | UOM   | BBE 12 | BBE 25 | BBE 16 | BBE 18 |
|-------------|-------|--------|--------|--------|--------|
| Belt Speed  | m/s   | 1.25   | 1.5    | 1.6    | 1.8    |
| Belt Width  | mm    | 150    | 250    | 250    | 350    |
| Max.Height  | m     | 20     | 20-25  | 20-25  | 20-25  |
| Capacity    | m3/hr | 8      | 40     | 60     | 80     |
|             |       |        |        |        |        |