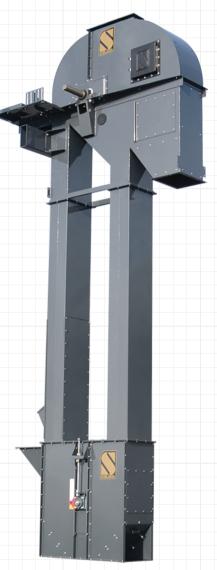

## **Bucket Elevator**

Bezalel Belt and Bucket elevator legs compliment our line of handling equipment with performance and quality proven in the industry. As with all our equipment, we guarantee the performance and quality of these legs and design them for high reliability and low maintenance.

The head section is designed and ruggedly constructed to withstand the torque of drive components, maintain alignment and to aid in maintenance. The head pulley is crowned, lagged and mounted on the head shaft with tapered bushings to eliminate side movement. We select bearings to handle severe service with roller bearings standard on larger sizes and provide jack-bolts under the head shaft bearings on all models to allow ease in field shimming for proper belt tracking.

Proper belt tension is easily maintained. Clean-out doors on both ends of the boots are also standard features. Our trunking provides superb dust tight and weather tight protection with continuous jig welded. The operator may also view cup fill through the standard inspection door.