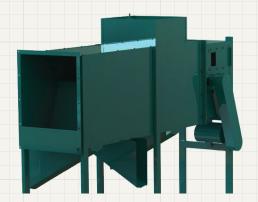

## **Advantages**

- 4 Stage Screening and segregation
- High Product Quality
- Easy Operation
- Easy Maintenance

Bezalel Winnowing Machine is widely used for cleaning various agricultural products like food grains, Coca, Millets and others. A centrifugal fan is provided for segregate into 4 grades. Machine is fitted with a feed hopper to hold the grain for cleaning. It discharges the grain over a scalper and removes bigger size impurities. An efficient blower provided to pass air against the grain falling through the scalper which separates the straw, chaff and other impurities. Throw of the air is controlled by a control knob to manual improvise the segregation. The dust, chaff and straw are collected separately and cleaned paddy is taken out through another spout outlet near the bottom of the unit. This result in the consistently high yield of quality product.

### **Application Areas:**

Winnow all kinds of Millets, grains, like corn, paddy rice, wheat, beans, coffee beans etc.

| Description     | UOM     | MW500      | MW1000     | MW3000      |
|-----------------|---------|------------|------------|-------------|
| Power Required  | HP (Kw) | 0.5 (0.37) | 1 (.74)    | 3 (2.2)     |
| Capacity        | Kg/Hr   | 250 - 500  | 750 - 1200 | 1500 - 2000 |
| Height          | mm      | 900        | 1100       | 1500        |
| Length          | mm      | 1180       | 1420       | 2150        |
| Width           | mm      | 480        | 500        | 690         |
| Weight (Approx) | Kg      | 120        | 250        | 430         |