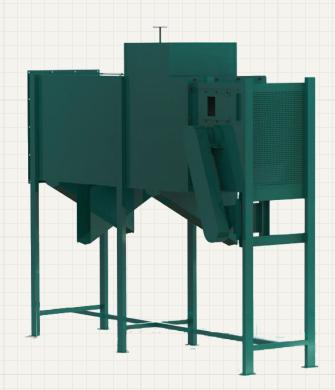

## **Advantages**

- 4 Stage Screening and segregation
- High Product Quality
- Easy Operation
- Easy Maintenance

Bezalel Winnowing Machine is widely used for cleaning various agricultural products like food grains, Coca, Millets and others. A centrifugal fan is provided for segregate into 4 grades. Machine is fitted with a feed hopper to hold the grain for cleaning. It discharges the grain over a scalper and removes bigger size impurities. An efficient blower provided to pass air against the grain falling through the scalper which separates the straw, chaff and other impurities. Throw of the air is controlled by a control knob to manual improvise the segregation. The dust, chaff and straw are collected separately and cleaned paddy is taken out through another spout outlet near the bottom of the unit. This result in the consistently high yield of quality product.

### **Application Areas:**

Winnow all kinds of Millets, grains, like corn, paddy rice, wheat, beans, coffee beans etc.

| Description     | UOM     | MW500      | MW1000     | MW3000      |
|-----------------|---------|------------|------------|-------------|
| Power Required  | HP (Kw) | 0.5 (0.37) | 1 (.74)    | 3 (2.2)     |
| Capacity        | Kg/Hr   | 250 - 500  | 750 - 1200 | 1500 - 2000 |
| Height          | mm      | 900        | 1100       | 1500        |
| Length          | mm      | 1180       | 1420       | 2150        |
| Width           | mm      | 480        | 500        | 690         |
| Weight (Approx) | Kg      | 120        | 250        | 430         |