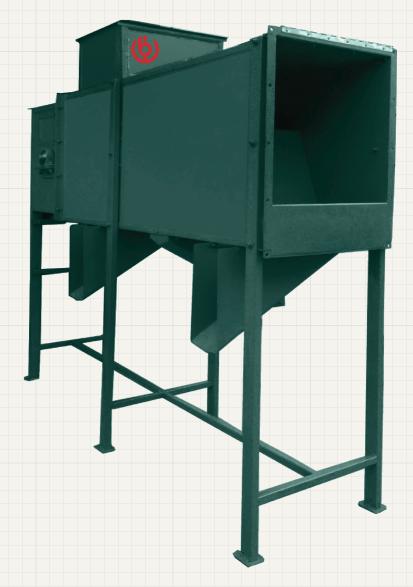

## **Advantages**

- 4 Stage Screening and segregation
- High Product Quality
- Easy Operation
- Easy Maintenance

Bezalel Winnowing Machine is widely used for cleaning various agricultural products like food grains, Coca, Millets and others. A centrifugal fan is provided for segregate into 4 grades. Machine is fitted with a feed hopper to hold the grain for cleaning. It discharges the grain over a scalper and removes bigger size impurities. An efficient blower provided to pass air against the grain falling through the scalper which separates the straw, chaff and other impurities. Throw of the air is controlled by a control knob to manual improvise the segregation. The dust, chaff and straw are collected separately and cleaned paddy is taken out through another spout outlet near the bottom of the unit. This result in the consistently high yield of quality product.

### **Application Areas:**

Winnow all kinds of Millets, grains, like corn, paddy rice, wheat, beans, coffee beans etc.

| Description     | UOM     | MW500      | MW1000     | MW3000      |
|-----------------|---------|------------|------------|-------------|
| Power Required  | HP (Kw) | 0.5 (0.37) | 1 (.74)    | 3 (2.2)     |
| Capacity        | Kg/Hr   | 250 - 500  | 750 - 1200 | 1500 - 2000 |
| Height          | mm      | 900        | 1100       | 1500        |
| Length          | mm      | 1180       | 1420       | 2150        |
| Width           | mm      | 480        | 500        | 690         |
| Weight (Approx) | Kg      | 120        | 250        | 430         |